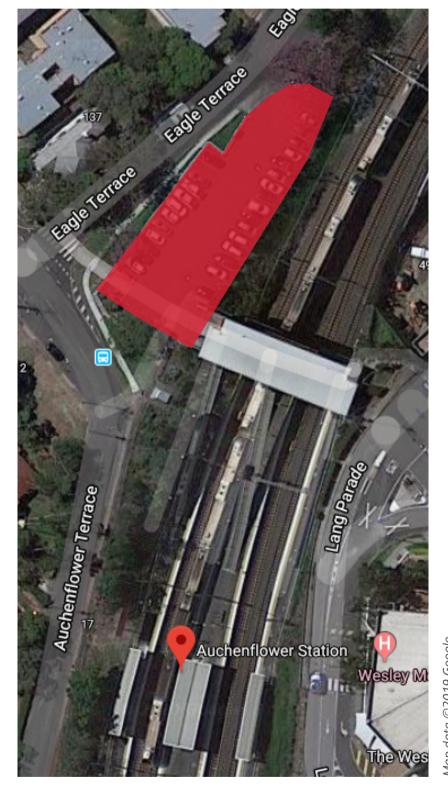

All platforms will be closed from:

 8pm Saturday 15 until 4am Sunday 16 February

All platforms **and** the station carpark (see across) will be closed from:

 8pm Monday 17 until 4am Tuesday 18 February

Please assist us by removing vehicles from the carpark by 7pm on Monday 17 February.

We thank you for your patience and consideration during this time as we work to improve your station.

Carpark closure

For more information about the accessibility upgrade, please contact the project's community team during business hours on **1800 722 203** (free call) or email **stationsupgrade@qr.com.au**