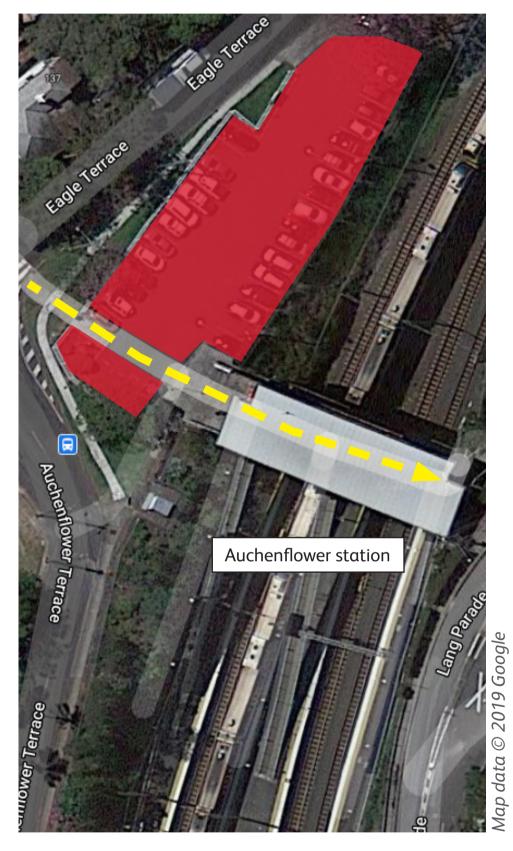

## Temporary platform, subway and carpark closure

## 8pm Friday 28 to 5am Monday 31 May 2021

Queensland Rail is completing upgrade works at Auchenflower station during the planned track closure.

From approximately **8pm Friday 28 to 5am Monday 31 May**, the station platforms, subway and carpark will be temporarily closed to complete works.

Customers, please assist us by removing your vehicle by **7pm Friday 28 May**.

Station amenities will be unavailable. Ticketing equipment and the footbridge will remain open.

We apologise for any inconvenience and appreciate your patience as we work to upgrade this station.

Carpark closed

- -

Pedestrian access

For more information, please see station staff, call **13 16 17** (business hours) or email **customerfeedback@qr.com.au**