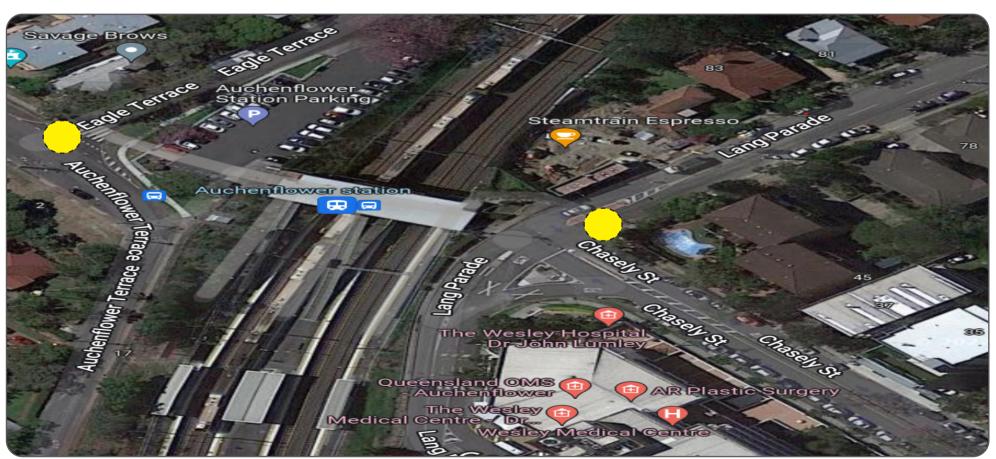

During this time, cross-corridor access between Auchenflower Terrace and Lang Parade will be unavailable.

If you require access to either side of the station, a courtesy taxi will be available at:

- The corner of Eagle Terrace and Auchenflower Terrace (western side of station)
- The corner of Lang Parade and Chasely Street (eastern side of station)

The taxi will operate all weekend.

If you arrive at the taxi locations and the vehicle is not on site, please phone 1800 401 944 (free call) or text only 0428 774 636 to arrange pickup.

Map data © 2022 Google maps

Taxi pickup/drop off location

For more information, please call 13 16 17 (business hours) or email communityengagement@qr.com.au

**AT/QueenslandRail**