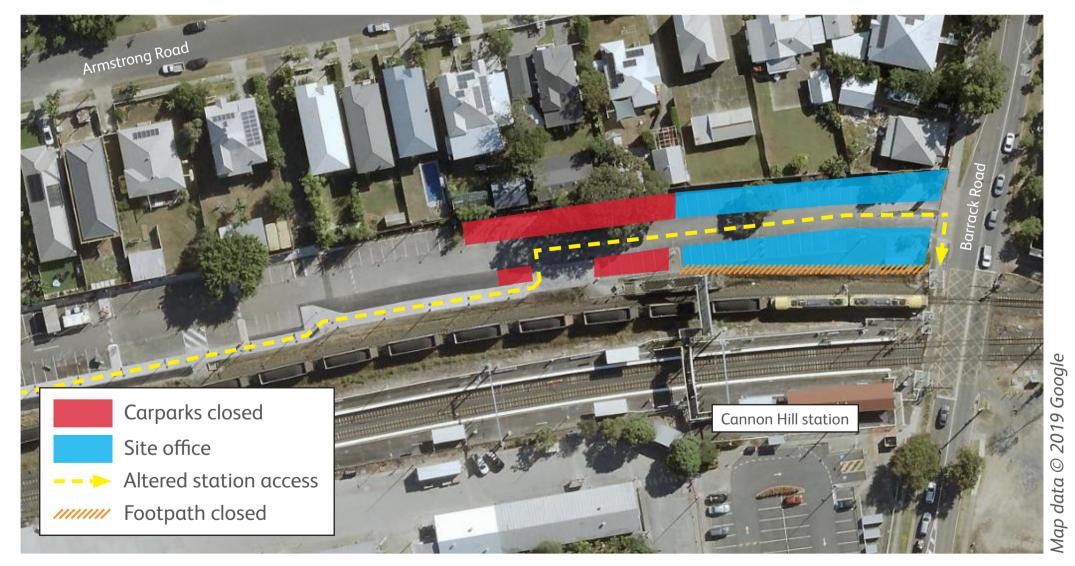

## Temporary carpark closure and pedestrian access changes

From Monday 31 May to late-July 2021, a section of the northern park 'n' ride will be temporarily closed and pedestrian access in the area will change.

This is to support kerb, footpath and carpark works, as part of the station accessibility upgrade.

As station access will vary slightly, please ensure you follow the directional signage in place.

We appreciate your cooperation as we work to upgrade your station.