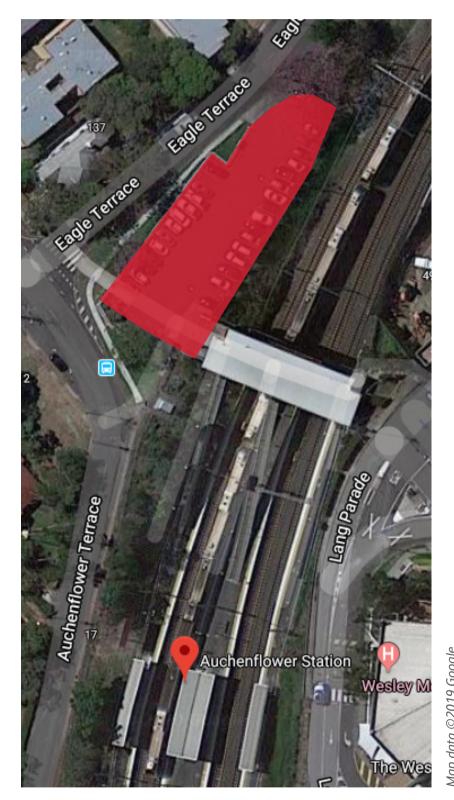

## Temporary carpark closure Monday 27 January

To support the station accessibility upgrade, the Auchenflower station carpark will be closed from **7.30pm Monday 27 to 6am Tuesday 28 January 2020**.

The station carpark will be closed to enable the overnight operation of a large crane.